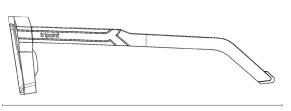

#### Tri-bend temple tips

The rubberized temple tips are adaptable and easy to adjust to your head for a stable and comfortable use for extended periods.