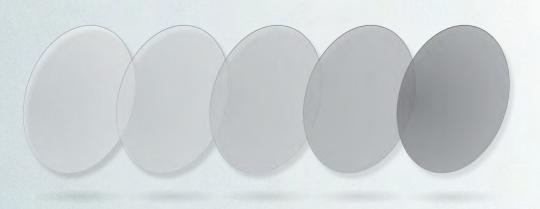

# TRI-X | Chromic

The Tri-x chromic lens are made to suit every weather condition. The lens changes its shading automatically and instantly from light to dark and back again based on the weather condition.

#### Seamless Adaptation:

Tri-x Chromic lenses are the perfect solution for unpredictable weather. They effortlessly transition from light to dark and back again, ensuring optimal visibility in any condition. No more squinting in bright sunlight or straining your eyes on cloudy days.

#### Instant Transition:

The magic of Tri-x Chromic happens in the blink of an eye. Experience a lens that responds instantly to light conditions, providing you with the perfect shade when you need it most.