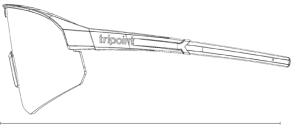

# 27°53'N 88°8'E 002 Jongsong Peak

Free & Strong

BASED TRI-X | Nylon

## Description

Innovative hybrid frame that flirts with the eyewear fashion industry. 002 Jongsong Peak is a versatile model that works best when your everyday life flows into one. You want to to train, work, study, travel, have coffee and go to a party. But can't you have only one pair of glasses for all of that? Well\_Jongsong Peak allows you to mix function, technology and fashion awareness. All at the same time.

Enjoy crisp and clear vision with the biobased Nylon lens, an essential factor in improving your visual accuracy and therefore, your sporting performance! Its 100% UV protective lens will counteract tired eyes for many years to come.