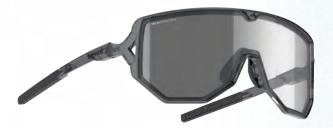

## Description

Innovative hybrid frame that flirts with the eyewear fashion industry. 002 Jongsong Peak is a versatile model that works best when your everyday life flows into one. You want to to train, work, study, travel, have coffee and go to a party. But can't you have only one pair of glasses for all of that? Well\_Jongsong Peak allows you to mix function, technology and fashion awareness. All at the same time.