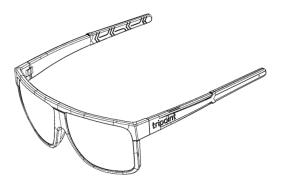

## Description

TRI-X | Nylon

BI@-

30 years of experience in the sport and fashion eyewear industry has led us to this style - 001 Treriksröset. Treriksröset is the ideal model for speed sports such as mountain biking, road biking or skiing. But still just as stylish to be able to fit on a catwalk. A sober and pure design, combining style and technicality: Its wrap-around lens offers optimal protection against the wind generated by speed, but also against branches that you may encounter on your way.

#### Tri-field wrap-around

The wrap-around frame provides a wide field of vision and enhanced peripheral eyesight to ensure optimal visual accuracy and improve your sports performance.