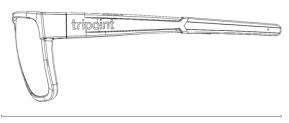

## Description

TRI-X | Nylon

BI@-

30 years of experience in the sport and fashion eyewear industry has led us to this style - 001 Treriksröset. Treriksröset is the ideal model for speed sports such as mountain biking, road biking or skiing. But still just as stylish to be able to fit on a catwalk. A sober and pure design, combining style and technicality: Its wrap-around lens offers optimal protection against the wind generated by speed, but also against branches that you may encounter on your way.

#### Tri-bend temple tips

The rubberized temple tips are adaptable and easy to adjust to your head for a stable and comfortable use for extended periods.