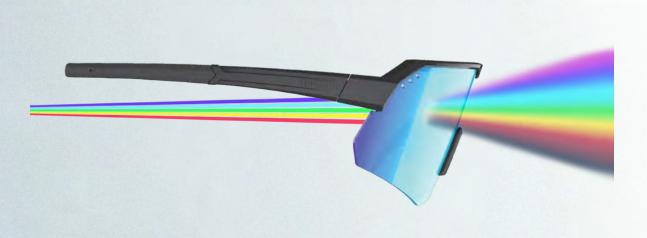

# TRI-X VISION Lens boost technology

When the surroundings and the weather conditions are harsh an unpredictable. Or you want a lens that is perfectly adapted to your purpose. The Tri-X Vision lens technologys are here to help.

# TRI-X | Nylon

The Tri-x nylon lens offer the pleasure of a crisp clear vision. The comfort of ultralight weight. Safety in form of durability and shatter resistance.

Nylon as material are Bio-based and free from harmful BPA chemicals.

# **TRI-X** | UltraVue

The Tri-x contrast lens are made to boost colors and contrast i low light conditions. The lens blocks all the fuzzy colors in the color spectra. This results in a sharp, clear vision even in low light.

# TRI-X | Chromic

The Tri-x chromic lens are made to suit every weather condition. The lens changes its shading automatically and instantly from light to dark and back again based on the weather condition.

# **TRI-X** | Polarized

The Tri-x polarized lens cuts out all reflexting light rays. No more glare from water, snow, wet roads or other reflecting materials.

|                         | At sea      |  |
|-------------------------|-------------|--|
|                         | On the road |  |
|                         | Fishing     |  |
| <b>RI-X</b>   Polarized | Glacier     |  |
|                         |             |  |