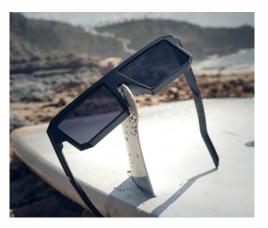

# **TRI-X** | Polarized

The Tri-x polarized lens cuts out all reflexting light rays. No more glare from water, snow, wet roads or other reflecting materials.

|                         | At sea      |  |
|-------------------------|-------------|--|
|                         | On the road |  |
|                         | Fishing     |  |
| <b>RI-X</b>   Polarized | Glacier     |  |
|                         |             |  |

# Polarized

Tired of being blinded by harsh glare when you're out and about? It's time to see the world in all its glory without the annoying distractions. Say hello to the Tri-x Polarized Lens – the ultimate solution to eliminate reflections and enhance your visual experience!

#### Glare-Free Clarity:

Tri-x Polarized lenses are meticulously crafted to cut out all those pesky reflecting light rays. Whether it's blinding sunbeams on water, glistening snow, or slick, wet roads, our lenses ensure you see clearly without any distracting glare.