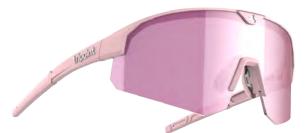

# Overview **005 Lake Victoria**

TRIS005-BL-183 Frame: Matt black Lens: Brown/ice blue multi. Cat 3

TRIS005-WH-063 Frame: Matt black Lens: Smoke/ice blue multi. Cat 3

TRIS005-PN-173 Frame: Matt light pink Lens: Brown/pink multi. Cat 3

TRIS005-RD-173 Frame: Matt burgundy Lens: Brown/pink multi. Cat 3

TRIS005-YL-123 Frame: Transparent neon yellow Lens: Smoke. Cat 3

TRIS005-BL-173 Frame: Transparent neon turquoise Lens: Brown/pink multi. Cat 3