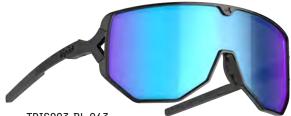

# Overview **001 Treriksröset**

TRISO01-BL-063 Frame: Matt black Lens: smoke/blue multi. Cat 3

TRIS001-BR-103G Frame: Transparent brown Lens: Gradient brown. Cat 2

TRIS001-BL-003 Frame: Matt black Lens: Smoke. Cat 3