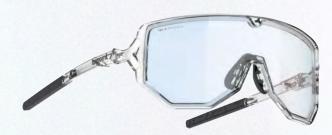

# 46°50′53″N 10°30′18″E **003 Reschen**

Life & Globe

BASED TRI-X | Nylon

## Description

TRI-X | Nylon

BI@-

003 Reschen is the perfect companion for a life in motion. The world has so much to offer, people, nature, activities, culture. You want to absorb everything, you are curious. Around the next bend, new adventures, new surprises await. Unpredictability is what makes you feel good, unpredictability is what these glasses are made for.

Enjoy increased peripheral vision and clarity with the biobased Nylon lens, an essential factor in improving your visual accuracy and therefore, your sporting performance! Its 100% UV protective lens will counteract tired eyes for many years to come.