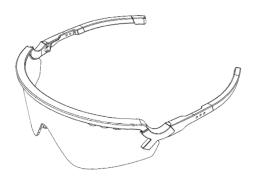

## Description

TRI-X | Nylon

BI@-

30 years of experience in the sport and fashion eyewear industry has led us to this style - 001 Treriksröset. Treriksröset is the ideal model for speed sports such as mountain biking, road biking or skiing. But still just as stylish to be able to fit on a catwalk. A sober and pure design, combining style and technicality: Its wrap-around lens offers optimal protection against the wind generated by speed, but also against branches that you may encounter on your way.

#### Tri-field wrap-around

The wrap-around frame provides a wide field of vision and enhanced peripheral eyesight to ensure optimal visual accuracy and improve your sports performance.