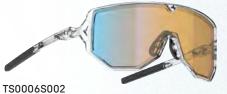

# 003 Reschen Tri-x Chromic

**TS0006S008** Frame: Shiny transpsparent black Lens: Photochromic smoke/blue multi. Cat 0-3

**TS0006S009** Frame: Shiny crystal Lens: Photochromic smoke/blue multi. Cat 0-3