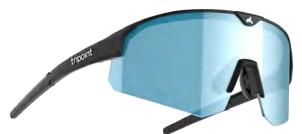

# Overview **001 Treriksröset**

TRISO01-BL-063 Frame: Matt black Lens: smoke/blue multi. Cat 3

TRIS001-BR-103G Frame: Transparent brown Lens: Gradient brown. Cat 2

TRIS001-BL-003 Frame: Matt black Lens: Smoke. Cat 3