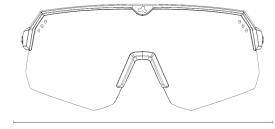

## Description

TRI-X | Nylon

BI@-

30 years of experience in the sport and fashion eyewear industry has led us to this style - 001 Treriksröset. Treriksröset is the ideal model for speed sports such as mountain biking, road biking or skiing. But still just as stylish to be able to fit on a catwalk. A sober and pure design, combining style and technicality: Its wrap-around lens offers optimal protection against the wind generated by speed, but also against branches that you may encounter on your way.

#### Tri-field wrap-around

The wrap-around frame provides a wide field of vision and enhanced peripheral eyesight to ensure optimal visual accuracy and improve your sports performance.