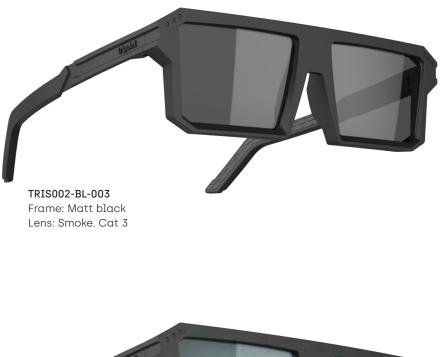

# Overview **001 Treriksröset**

TRISO01-BL-063 Frame: Matt black Lens: smoke/blue multi. Cat 3

TRIS001-BR-103G Frame: Transparent brown Lens: Gradient brown. Cat 2

TRIS001-BL-003 Frame: Matt black Lens: Smoke. Cat 3