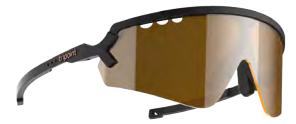

# Overview 007 Chobe

**TS0007S011** Frame: Matt light purple Lens: Purple/purple multi. Cat 3

TS0007S012 Frame: Multi color Lens: Brown/yellow multi. Cat 3

**TS0007S013** Frame: Matt black Lens: Brown/bronze multi. Cat 3