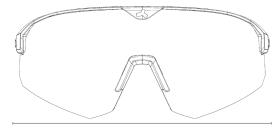

# 007 17°47′16″S 25°15′24″E Chobe

Tech & Soul

BI@-BASED

### Description

Elevate your performance and step up your style game with the remarkable 007 Chobe sports glasses. These versatile frames are carefully engineered to cater to your every multisport need. The high basecurve design ensures a snug fit against your face, making them the perfect choice for both gusty winds and radiant sunshine.

Crafted to excel in high-speed sports such as mountain biking, road biking, sufing and skiing, it effortlessly blends fashion with function.

Its sleek design seamlessly marries aesthetics and practicality. The wrap-around lens offers unmatched protection against wind and obstacles, marrying elegance with top-tier performance. It's like having a second skin glued to your face.