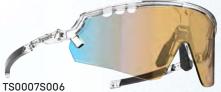

# 007 Chobe Tri-x Polarized

TS0007S001 Frame: Shiny transpsparent black Lens: Polarized brown/silver mirror. Cat 3

TS0007S002 Frame: Shiny crystal Lens: Polarized brown/silver mirror. Cat 3