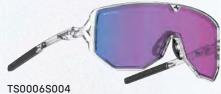

# 003 Reschen Tri-x Chromic

**TS0006S008** Frame: Shiny transpsparent black Lens: Photochromic smoke/blue multi. Cat 0-3

**TS0006S009** Frame: Shiny crystal Lens: Photochromic smoke/blue multi. Cat 0-3