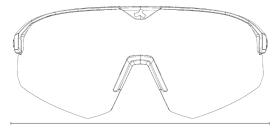

## Description

TRI-X | Nylon

BI@-

30 years of experience in the sport and fashion eyewear industry has led us to this style - 001 Treriksröset. Treriksröset is the ideal model for speed sports such as mountain biking, road biking or skiing. But still just as stylish to be able to fit on a catwalk. A sober and pure design, combining style and technicality: Its wrap-around lens offers optimal protection against the wind generated by speed, but also against branches that you may encounter on your way.

#### Standards

65mm

This model meets the standards EN ISO 12312-1, AS/NZS 1067 & ANSI Z80.3 for sunglasses.

153mm