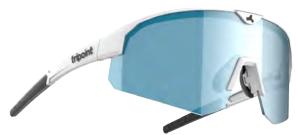

# Overview **001 Treriksröset**

TRISO01-BL-063 Frame: Matt black Lens: smoke/blue multi. Cat 3

TRIS001-BR-103G Frame: Transparent brown Lens: Gradient brown. Cat 2

TRIS001-BL-003 Frame: Matt black Lens: Smoke. Cat 3

TRIS001-GN-793 Frame: Matt dark petrol Lens: Pink/silver mirror. Cat 3

TRISO01-BE-073 Frame: Turquoise Lens: Smoke/pink multi. Cat 3

TRISO01-PN-693 Frame: Matt pink Lens: Blue/silver mirror. Cat 3