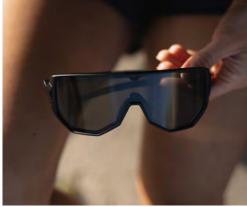

# TRI-X VISION Lens boost technology

When the surroundings and the weather conditions are harsh an unpredictable. Or you want a lens that is perfectly adapted to your purpose. The Tri-X Vision lens technologys are here to help.

# TRI-X | Nylon

The Tri-x nylon lens offer the pleasure of a crisp clear vision. The comfort of ultralight weight. Safety in form of durability and shatter resistance.

Nylon as material are Bio-based and free from harmful BPA chemicals.