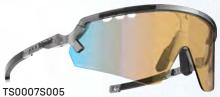

## 007 Chobe Tri-x Chromic

**TS0007S003** Frame: Shiny transpsparent black Lens: Photochromic smoke/blue multi. Cat 0-3

TS0007S004 Frame: Shiny crystal Lens: Photochromic smoke/blue multi. Cat 0-3

Contrast enhancer