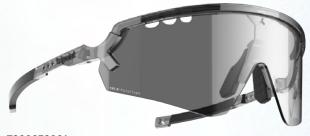

## Description

Elevate your performance and style with the 005 Lake Victoria sports glasses.

Experience the pinnacle of sports eyewear innovation with the 005 Lake Victoria model. Crafted to excel in speed sports like mountain biking, road biking, and skiing, it seamlessly merges function and fashion. environment.

Its refined design effortlessly marries form and function. The wrap-around lens provides unparalleled protection against wind and obstacles, offering a blend of elegance and performance.

The wide polycarbonate lens provide peripheral vision, clarity and high impact resistance. Equipped with a 100% UV protective lens, Lake Victoria