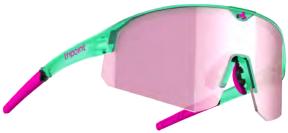

# 001 Treriksröset Tri-x Polarized

TS0003S009 Frame: Shiny transpsparent black Lens: Polarized brown/silver mirror. Cat 3

TS0003S010 Frame: Shiny crystal Lens: Polarized brown/silver mirror. Cat 3

## Description

TRI-X | Nylon

BI@-

30 years of experience in the sport and fashion eyewear industry has led us to this style - 001 Treriksröset. Treriksröset is the ideal model for speed sports such as mountain biking, road biking or skiing. But still just as stylish to be able to fit on a catwalk. A sober and pure design, combining style and technicality: Its wrap-around lens offers optimal protection against the wind generated by speed, but also against branches that you may encounter on your way.

# Overview **001 Treriksröset**

TRISO01-BL-063 Frame: Matt black Lens: smoke/blue multi. Cat 3

TRIS001-BR-103G Frame: Transparent brown Lens: Gradient brown. Cat 2

TRIS001-BL-003 Frame: Matt black Lens: Smoke. Cat 3