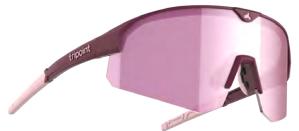

# Overview **005 Lake Victoria**

TRIS005-BL-183 Frame: Matt black Lens: Brown/ice blue multi. Cat 3

TRIS005-WH-063 Frame: Matt black Lens: Smoke/ice blue multi. Cat 3

TRIS005-PN-173 Frame: Matt light pink Lens: Brown/pink multi. Cat 3

TRIS005-RD-173 Frame: Matt burgundy Lens: Brown/pink multi. Cat 3

TRIS005-YL-123 Frame: Transparent neon yellow Lens: Smoke. Cat 3

TRIS005-BL-173 Frame: Transparent neon turquoise Lens: Brown/pink multi. Cat 3