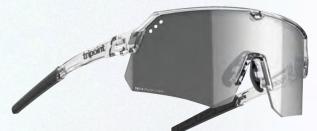

## Description

TRI-X | Nylon

BI@-

30 years of experience in the sport and fashion eyewear industry has led us to this style - 001 Treriksröset. Treriksröset is the ideal model for speed sports such as mountain biking, road biking or skiing. But still just as stylish to be able to fit on a catwalk. A sober and pure design, combining style and technicality: Its wrap-around lens offers optimal protection against the wind generated by speed, but also against branches that you may encounter on your way.

#### Tri-field wrap-around

The wrap-around frame provides a wide field of vision and enhanced peripheral eyesight to ensure optimal visual accuracy and improve your sports performance.