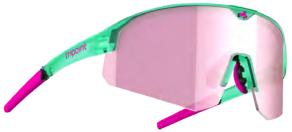

# Overview 003 Reschen

TRIS003-BL-003 Frame: Matt black Lens: Smoke. Cat 3

TRIS003-BL-063 Frame: Matt black Lens: Smoke/blue multi. Cat 3

TRIS003-BR-103G Frame: Transparent brown Lens: Gradient brown. Cat 2

TRISO03-PI-793 Frame: Shiny milky pink Lens: Pink/silver mirror. Cat 3

**TRIS003-WH-203** Frame: White Lens: Purple. Cat 2