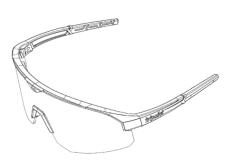

# 1°0'S 33°55'E 005 Lake Victoria

Tech & Soul

BASED

## Description

Elevate your performance and style with the 005 Lake Victoria sports glasses.

Experience the pinnacle of sports eyewear innovation with the 005 Lake Victoria model. Crafted to excel in speed sports like mountain biking, road biking, and skiing, it seamlessly merges function and fashion. environment.

Its refined design effortlessly marries form and function. The wrap-around lens provides unparalleled protection against wind and obstacles, offering a blend of elegance and performance.

The wide polycarbonate lens provide peripheral vision, clarity and high impact resistance. Equipped with a 100% UV protective lens, Lake Victoria