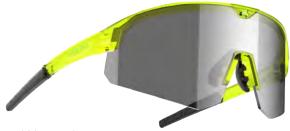

# Overview **005 Lake Victoria**

TRIS005-BL-183 Frame: Matt black Lens: Brown/ice blue multi. Cat 3

TRIS005-WH-063 Frame: Matt black Lens: Smoke/ice blue multi. Cat 3

TRIS005-PN-173 Frame: Matt light pink Lens: Brown/pink multi. Cat 3

TRIS005-RD-173 Frame: Matt burgundy Lens: Brown/pink multi. Cat 3

TRIS005-YL-123 Frame: Transparent neon yellow Lens: Smoke. Cat 3

TRIS005-BL-173 Frame: Transparent neon turquoise Lens: Brown/pink multi. Cat 3