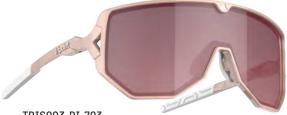

# 001 Treriksröset Tri-x Polarized

TS0003S009 Frame: Shiny transpsparent black Lens: Polarized brown/silver mirror. Cat 3

TS0003S010 Frame: Shiny crystal Lens: Polarized brown/silver mirror. Cat 3

# 003 Reschen Tri-x Polarized

TS0006S010 Frame: Shiny transpsparent black Lens: Polarized brown/silver mirror. Cat 3

TS0006S011 Frame: Shiny crystal Lens: Polarized brown/silver mirror. Cat 3

# 007 Chobe Tri-x Polarized

TS0007S001 Frame: Shiny transpsparent black Lens: Polarized brown/silver mirror. Cat 3

TS0007S002 Frame: Shiny crystal Lens: Polarized brown/silver mirror. Cat 3