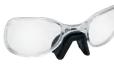

### STAY IN PLACE COMFORTABLY

Your sport glasses should NOT move around during your activities. If they do, they could cause irritation on the skin, obstruct vision and worst of all, become a distraction from your sport rather than an aid to your sport. Tripoint come with a Tri-Click Nose System for extremely easy adjustment, together with infinitely adjustable rubber temples. This means that Tripoint sports glasses can stay comfortably in the right place with no slippage, to only enhance your performance.

#### Tri-click nose System

The unique system makes the nose part easy to adjust and maintains the shape that the user himself specified. The nose part is rubber-coated and provides the user with comfort during longer and tougher forms of activity.

#### Tri-flex Nose System

This unique system allows for easy adjustment of the nose piece at any angle specified by the user. The nose piece is rubber-coated, providing comfort during extended and more strenuous activities.