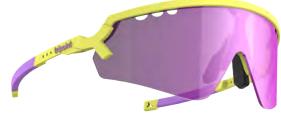

# Overview 007 Chobe

**TS0007S011** Frame: Matt light purple Lens: Purple/purple multi. Cat 3

TS0007S012 Frame: Multi color Lens: Brown/yellow multi. Cat 3

**TS0007S013** Frame: Matt black Lens: Brown/bronze multi. Cat 3

TS0007S014 Frame: Matt yellow Lens: Brown/purple multi. Cat 3