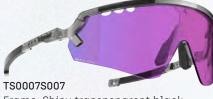

# 007 Chobe Tri-x Polarized

TS0007S001 Frame: Shiny transpsparent black Lens: Polarized brown/silver mirror. Cat 3

TS0007S002 Frame: Shiny crystal Lens: Polarized brown/silver mirror. Cat 3

## 007 Chobe Tri-x Chromic

**TS0007S003** Frame: Shiny transpsparent black Lens: Photochromic smoke/blue multi. Cat 0-3

TS0007S004 Frame: Shiny crystal Lens: Photochromic smoke/blue multi. Cat 0-3

Contrast enhancer