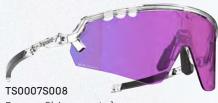

# 007 Chobe Tri-x Polarized

TS0007S001 Frame: Shiny transpsparent black Lens: Polarized brown/silver mirror. Cat 3

TS0007S002 Frame: Shiny crystal Lens: Polarized brown/silver mirror. Cat 3

## 007 Chobe Tri-x Chromic

**TS0007S003** Frame: Shiny transpsparent black Lens: Photochromic smoke/blue multi. Cat 0-3

TS0007S004 Frame: Shiny crystal Lens: Photochromic smoke/blue multi. Cat 0-3

Contrast enhancer