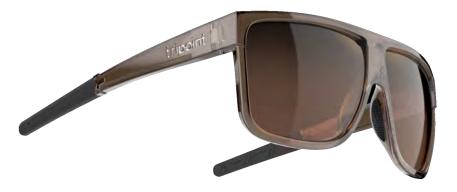

# 69°03'35"N 20°32'49"E 001 Treriksröset

Tech & Soul

BASED TRI-X | Nylon

## Description

TRI-X | Nylon

BI@-

30 years of experience in the sport and fashion eyewear industry has led us to this style - 001 Treriksröset. Treriksröset is the ideal model for speed sports such as mountain biking, road biking or skiing. But still just as stylish to be able to fit on a catwalk. A sober and pure design, combining style and technicality: Its wrap-around lens offers optimal protection against the wind generated by speed, but also against branches that you may encounter on your way.

Enjoy increased peripheral vision and clarity with the biobased Nylon lens, an essential factor in improving your visual accuracy and therefore, your sporting performance! Its 100% UV protective lens will counteract tired eyes for many years to come.