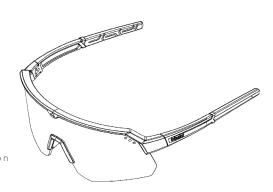

# 69°03'35"N 20°32'49"E 001 Treriksröset

Tech & Soul

BASED TRI-X | Nylon

## Description

TRI-X | Nylon

BI@-

30 years of experience in the sport and fashion eyewear industry has led us to this style - 001 Treriksröset. Treriksröset is the ideal model for speed sports such as mountain biking, road biking or skiing. But still just as stylish to be able to fit on a catwalk. A sober and pure design, combining style and technicality: Its wrap-around lens offers optimal protection against the wind generated by speed, but also against branches that you may encounter on your way.

#### Tri-field wrap-around

The wrap-around frame provides a wide field of vision and enhanced peripheral eyesight to ensure optimal visual accuracy and improve your sports performance.