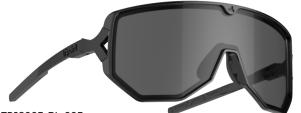

# Overview **001 Treriksröset**

TRISO01-BL-063 Frame: Matt black Lens: smoke/blue multi. Cat 3

TRIS001-BR-103G Frame: Transparent brown Lens: Gradient brown. Cat 2

TRIS001-BL-003 Frame: Matt black Lens: Smoke. Cat 3