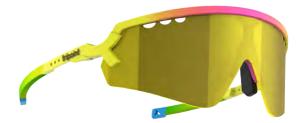

# Overview 007 Chobe

**TS0007S011** Frame: Matt light purple Lens: Purple/purple multi. Cat 3

TS0007S012 Frame: Multi color Lens: Brown/yellow multi. Cat 3

**TS0007S013** Frame: Matt black Lens: Brown/bronze multi. Cat 3

TS0007S014 Frame: Matt yellow Lens: Brown/purple multi. Cat 3