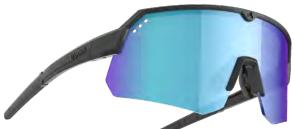

# 27°53'N 88°8'E 002 Jongsong Peak

Free & Strong

BASED TRI-X | Nylon

## Description

Innovative hybrid frame that flirts with the eyewear fashion industry. 002 Jongsong Peak is a versatile model that works best when your everyday life flows into one. You want to to train, work, study, travel, have coffee and go to a party. But can't you have only one pair of glasses for all of that? Well\_Jongsong Peak allows you to mix function, technology and fashion awareness. All at the same time.