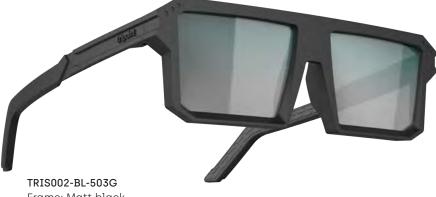

# Overview **001 Treriksröset**

TRISO01-BL-063 Frame: Matt black Lens: smoke/blue multi. Cat 3

TRIS001-BR-103G Frame: Transparent brown Lens: Gradient brown. Cat 2

TRIS001-BL-003 Frame: Matt black Lens: Smoke. Cat 3