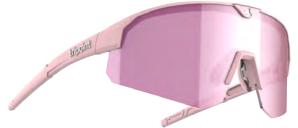

# Overview **005 Lake Victoria**

TRIS005-BL-183 Frame: Matt black Lens: Brown/ice blue multi. Cat 3

TRIS005-WH-063 Frame: Matt black Lens: Smoke/ice blue multi. Cat 3

TRIS005-PN-173 Frame: Matt light pink Lens: Brown/pink multi. Cat 3

TRIS005-RD-173 Frame: Matt burgundy Lens: Brown/pink multi. Cat 3

TRIS005-YL-123 Frame: Transparent neon yellow Lens: Smoke. Cat 3

TRIS005-BL-173 Frame: Transparent neon turquoise Lens: Brown/pink multi. Cat 3