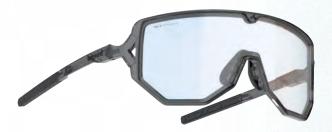

# 27°53'N 88°8'E 002 Jongsong Peak

Free & Strong

BASED TRI-X | Nylon

## Description

Innovative hybrid frame that flirts with the eyewear fashion industry. 002 Jongsong Peak is a versatile model that works best when your everyday life flows into one. You want to to train, work, study, travel, have coffee and go to a party. But can't you have only one pair of glasses for all of that? Well\_Jongsong Peak allows you to mix function, technology and fashion awareness. All at the same time.

Enjoy crisp and clear vision with the biobased Nylon lens, an essential factor in improving your visual accuracy and therefore, your sporting performance! Its 100% UV protective lens will counteract tired eyes for many years to come.