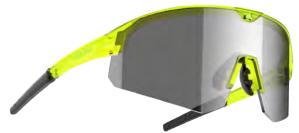

# Overview **001 Treriksröset**

TRISO01-BL-063 Frame: Matt black Lens: smoke/blue multi. Cat 3

TRIS001-BR-103G Frame: Transparent brown Lens: Gradient brown. Cat 2

TRIS001-BL-003 Frame: Matt black Lens: Smoke. Cat 3

TRIS001-GN-793 Frame: Matt dark petrol Lens: Pink/silver mirror. Cat 3

TRISO01-BE-073 Frame: Turquoise Lens: Smoke/pink multi. Cat 3

TRISO01-PN-693 Frame: Matt pink Lens: Blue/silver mirror. Cat 3