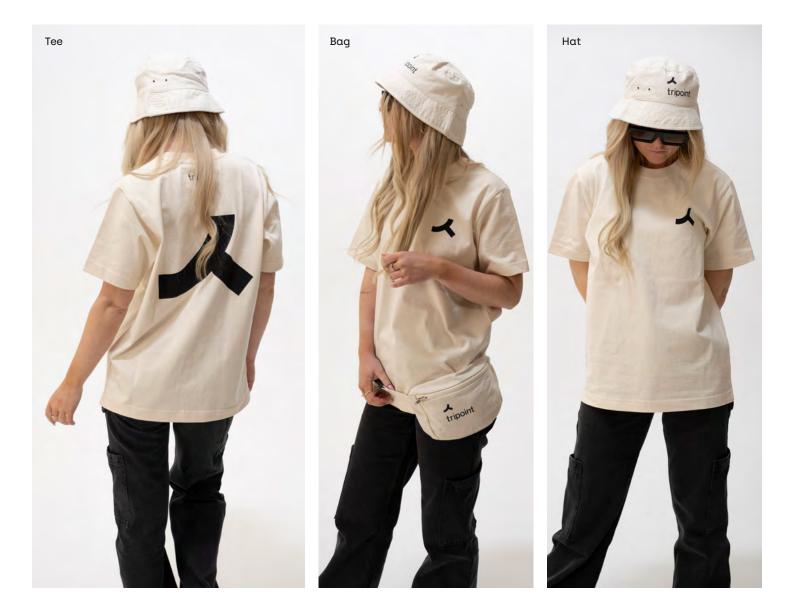

an attachable neck cord for added convenience. This neck cord boasts a unique floating feature, ensuring that should you accidentally drop your glasses in the water, they'll stay afloat and easily retrievable.

Moreover, it's a handy accessory if you prefer to keep your glasses hanging around your neck when they're not in use. With this floating neck cord, you get both practical functionality and peace of mind, making it a valuable addition to your sports eyewear.

# Overview 007 Chobe



**TS0007S011** Frame: Matt light purple Lens: Purple/purple multi. Cat 3



TS0007S012 Frame: Multi color Lens: Brown/yellow multi. Cat 3



**TS0007S013** Frame: Matt black Lens: Brown/bronze multi. Cat 3



TS0007S014 Frame: Matt yellow Lens: Brown/purple multi. Cat 3

# Merch



Tripoint mango drink



# Displays



Wood display desk



Wood display floor



Wood display floor event combi



## tripoint

ripoint is a registered trademark of Disentis AE vww.tripoint.com Disentis AB

xportgatan 1 22 46 Hisings acka, Sweden 46 738 20 52 02 nfo@disentis.se vww.disentis.se