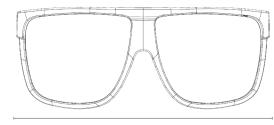

## Description

TRI-X | Nylon

BI@-

30 years of experience in the sport and fashion eyewear industry has led us to this style - 001 Treriksröset. Treriksröset is the ideal model for speed sports such as mountain biking, road biking or skiing. But still just as stylish to be able to fit on a catwalk. A sober and pure design, combining style and technicality: Its wrap-around lens offers optimal protection against the wind generated by speed, but also against branches that you may encounter on your way.

#### Tri-field wrap-around

The wrap-around frame provides a wide field of vision and enhanced peripheral eyesight to ensure optimal visual accuracy and improve your sports performance.