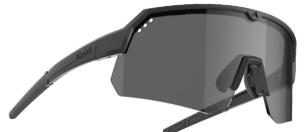

# 007 17°47′16″S 25°15′24″E Chobe

Tech & Soul

BI@-BASED

### Description

Elevate your performance and step up your style game with the remarkable 007 Chobe sports glasses. These versatile frames are carefully engineered to cater to your every multisport need. The high basecurve design ensures a snug fit against your face, making them the perfect choice for both gusty winds and radiant sunshine.

Crafted to excel in high-speed sports such as mountain biking, road biking, sufing and skiing, it effortlessly blends fashion with function.

Its sleek design seamlessly marries aesthetics and practicality. The wrap-around lens offers unmatched protection against wind and obstacles, marrying elegance with top-tier performance. It's like having a second skin glued to your face.