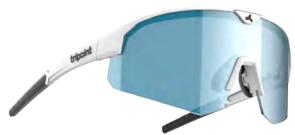

# Overview **001 Treriksröset**

TRISO01-BL-063 Frame: Matt black Lens: smoke/blue multi. Cat 3

TRIS001-BR-103G Frame: Transparent brown Lens: Gradient brown. Cat 2

TRIS001-BL-003 Frame: Matt black Lens: Smoke. Cat 3

TRIS001-GN-793 Frame: Matt dark petrol Lens: Pink/silver mirror. Cat 3

TRISO01-BE-073 Frame: Turquoise Lens: Smoke/pink multi. Cat 3

TRISO01-PN-693 Frame: Matt pink Lens: Blue/silver mirror. Cat 3