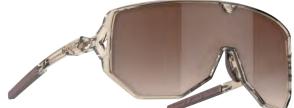

# 001 Treriksröset Tri-x Polarized

TS0003S009 Frame: Shiny transpsparent black Lens: Polarized brown/silver mirror. Cat 3

TS0003S010 Frame: Shiny crystal Lens: Polarized brown/silver mirror. Cat 3