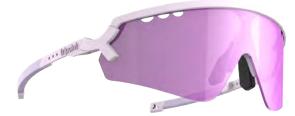

## Description

Elevate your performance and style with the 005 Lake Victoria sports glasses.

Experience the pinnacle of sports eyewear innovation with the 005 Lake Victoria model. Crafted to excel in speed sports like mountain biking, road biking, and skiing, it seamlessly merges function and fashion. environment.

Its refined design effortlessly marries form and function. The wrap-around lens provides unparalleled protection against wind and obstacles, offering a blend of elegance and performance.

The wide polycarbonate lens provide peripheral vision, clarity and high impact resistance. Equipped with a 100% UV protective lens, Lake Victoria

#### Polycarbonate lens

The lens in Polycarbonate has hight impact resistance and a good optical quality for clear and crisp vision.

safeguards against tired eyes and the effects of harmful rays.

005 Lake Victoria is designed to withstand the test of time, the frame is made from 45% organic polyamide sourced from castor oil. This ensures lightweight flexibility, while its shock resistance guarantees longevity.