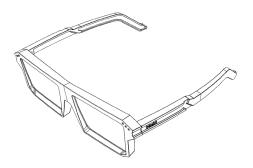

## Description

TRI-X | Nylon

BI@-

30 years of experience in the sport and fashion eyewear industry has led us to this style - 001 Treriksröset. Treriksröset is the ideal model for speed sports such as mountain biking, road biking or skiing. But still just as stylish to be able to fit on a catwalk. A sober and pure design, combining style and technicality: Its wrap-around lens offers optimal protection against the wind generated by speed, but also against branches that you may encounter on your way.

#### Tri-field wrap-around

The wrap-around frame provides a wide field of vision and enhanced peripheral eyesight to ensure optimal visual accuracy and improve your sports performance.

#### Tri-field full frame

The full-frame provides a wide field of vision and enhanced peripheral eyesight to ensure optimal visual accuracy and improve your sports performance.