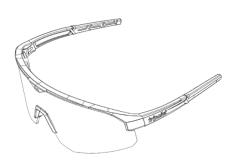

## Description

TRI-X | Nylon

BI@-

30 years of experience in the sport and fashion eyewear industry has led us to this style - 001 Treriksröset. Treriksröset is the ideal model for speed sports such as mountain biking, road biking or skiing. But still just as stylish to be able to fit on a catwalk. A sober and pure design, combining style and technicality: Its wrap-around lens offers optimal protection against the wind generated by speed, but also against branches that you may encounter on your way.

#### Tri-field wrap-around

The wrap-around frame provides a wide field of vision and enhanced peripheral eyesight to ensure optimal visual accuracy and improve your sports performance.

#### **Biobased Nylon frame**

The frame is made of 45% organic sourced polyamide with castor oil. The nylon material is both strong and light weighted. The Frame puts minimal strain on the nose, ears and environment at the same time.

#### Biobased Nylon lens

The Biobased Nylon lens is both lighter and provides a clearer view than Polycarbonate, which is the most common material for lenses in sports glasses. The lens is flexible, resistant and has a good "memory". If you bump or bend them, they will return to their original shape. Nylon as a material is also free from BPA which is a chemically harmful substance for the body.