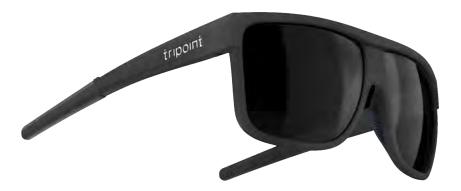

## Description

TRI-X | Nylon

BI@-

30 years of experience in the sport and fashion eyewear industry has led us to this style - 001 Treriksröset. Treriksröset is the ideal model for speed sports such as mountain biking, road biking or skiing. But still just as stylish to be able to fit on a catwalk. A sober and pure design, combining style and technicality: Its wrap-around lens offers optimal protection against the wind generated by speed, but also against branches that you may encounter on your way.

# Overview **001 Treriksröset**

TRISO01-BL-063 Frame: Matt black Lens: smoke/blue multi. Cat 3

TRIS001-BR-103G Frame: Transparent brown Lens: Gradient brown. Cat 2

TRIS001-BL-003 Frame: Matt black Lens: Smoke. Cat 3