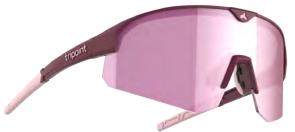

# Overview **005 Lake Victoria**

TRIS005-BL-183 Frame: Matt black Lens: Brown/ice blue multi. Cat 3

TRIS005-WH-063 Frame: Matt black Lens: Smoke/ice blue multi. Cat 3

TRIS005-PN-173 Frame: Matt light pink Lens: Brown/pink multi. Cat 3

TRIS005-RD-173 Frame: Matt burgundy Lens: Brown/pink multi. Cat 3

TRIS005-YL-123 Frame: Transparent neon yellow Lens: Smoke. Cat 3

TRIS005-BL-173 Frame: Transparent neon turquoise Lens: Brown/pink multi. Cat 3