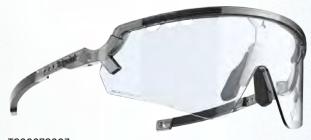

# 1°0'S 33°55'E 005 Lake Victoria

Tech & Soul

BASED

## Description

Elevate your performance and style with the 005 Lake Victoria sports glasses.

Experience the pinnacle of sports eyewear innovation with the 005 Lake Victoria model. Crafted to excel in speed sports like mountain biking, road biking, and skiing, it seamlessly merges function and fashion. environment.

Its refined design effortlessly marries form and function. The wrap-around lens provides unparalleled protection against wind and obstacles, offering a blend of elegance and performance.

The wide polycarbonate lens provide peripheral vision, clarity and high impact resistance. Equipped with a 100% UV protective lens, Lake Victoria