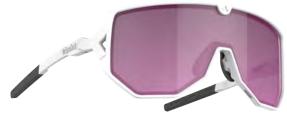

# **TRI-X** | UltraVue

The Tri-x contrast lens are made to boost colors and contrast i low light conditions. The lens blocks all the fuzzy colors in the color spectra. This results in a sharp, clear vision even in low light.

# UltraVue

Are you tired of dull, fuzzy visuals in low-light conditions while enjoying your favorite activities? Say goodbye to those frustrating moments, because Tri-x UltraVue is here to revolutionize your experience!

#### Enhanced Color and Contrast:

Tri-x UltraVue lenses are expertly designed to intensify colors and contrast in low-light settings. No more struggling to distinguish details or battling the blur of fuzzy colors – our lenses cut through the haze for a vibrant, crisp view!

#### Optimal Clarity in Low Light:

Whether you're hitting the slopes at dusk, venturing out for an evening hike, or simply navigating dimly lit environments, Tri-x UltraVue ensures you see with precision. Our advanced technology lets you enjoy every moment with unparalleled clarity.

#### Versatile Performance:

Tri-x UltraVue lenses aren't just for one activity; they're your all-in-one solution for any low-light situation. From skiing and snowboarding to nighttime strolls and indoor events, you can trust Tri-x to enhance your vision every time.

#### See the World in True Colors:

Experience the world as it's meant to be seen – vibrant, sharp, and full of detail. Tri-x UltraVue lenses block out the noise of fuzzy colors, revealing the true beauty around you, even when the sun has set.