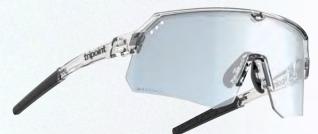

# 69°03'35"N 20°32'49"E 001 Treriksröset

Tech & Soul

BASED TRI-X | Nylon

## Description

TRI-X | Nylon

BI@-

30 years of experience in the sport and fashion eyewear industry has led us to this style - 001 Treriksröset. Treriksröset is the ideal model for speed sports such as mountain biking, road biking or skiing. But still just as stylish to be able to fit on a catwalk. A sober and pure design, combining style and technicality: Its wrap-around lens offers optimal protection against the wind generated by speed, but also against branches that you may encounter on your way.

Enjoy increased peripheral vision and clarity with the biobased Nylon lens, an essential factor in improving your visual accuracy and therefore, your sporting performance! Its 100% UV protective lens will counteract tired eyes for many years to come.