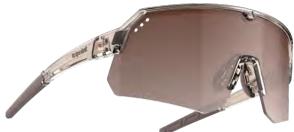

# 001 Treriksröset Tri-x Polarized

TS0003S009 Frame: Shiny transpsparent black Lens: Polarized brown/silver mirror. Cat 3

TS0003S010 Frame: Shiny crystal Lens: Polarized brown/silver mirror. Cat 3

# 003 Reschen Tri-x Polarized

TS0006S010 Frame: Shiny transpsparent black Lens: Polarized brown/silver mirror. Cat 3

TS0006S011 Frame: Shiny crystal Lens: Polarized brown/silver mirror. Cat 3

# 007 Chobe Tri-x Polarized

TS0007S001 Frame: Shiny transpsparent black Lens: Polarized brown/silver mirror. Cat 3

TS0007S002 Frame: Shiny crystal Lens: Polarized brown/silver mirror. Cat 3